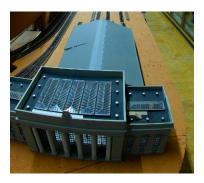

## WEST PASCO MODEL RAILROAD DESIGN TEAM MEETING NOTES

**DATE**: 09/20 & 09/222023

ATTENDEES: Ralph, Bill, Tom, Neil, Keith

**TITLE: Where's Union Station?** 

Union Station has been relocated from the City of Rockville over by the meeting room entrance door. The Fells Point station has been relocated over near the City of Rockville.