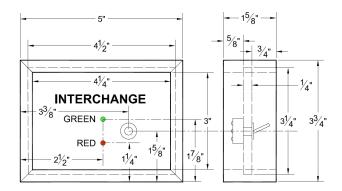

Two prototypes for facia switch mounting were made and review of the designs discussed. Prototype changes still to come before final design approval is given. The designs feature LEDs to help indicate direction of turnouts that are easily visible from a distance.