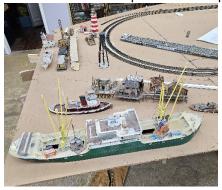

Some of the scenery items for Port Charles have been temporarily placed in the area for design concept. The area near the "Hot Corner" has been scaled out to place the ball field and the movie theater. More changes are coming as scenery items are identified and placed for temporary evaluation.